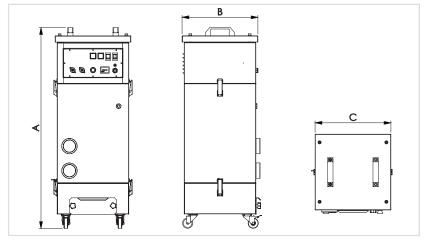

### Dimensions

| Size   |
|--------|
| a (a   |
| 940 mm |
| 370 mm |
| 370 mm |
|        |

**Order no.** 601.0111.1