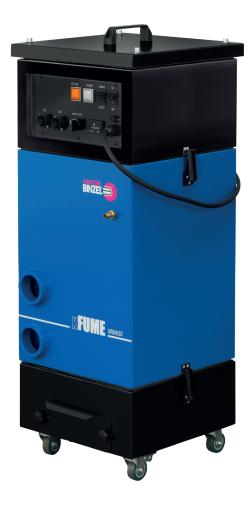

# xFUME ADVANCED Powerful extraction system for up to two manual welding workstations.

Ideally suited for RAB GRIP HE fume extraction torches. In combination with ABICOR BINZEL fume extraction torches, the mobile extraction system xFUME ADVANCED extracts welding fumes directly where they arise.

- Particularly powerful thanks to high-vacuum technology with more than 16,000 PA negative pressure
- Adjustable air flow
- Two connections for extraction hoses
- For flexible and comfortable working at up to two workstations with one system
- Automatic filter cleaning by compressed air impulse
- Highly efficient thanks to the cartridge filter, which filters out up to 99.95 % of all dust > 0.1 µm
- Automatic start/stop via current clamp for reduced operating costs and less wear and tear
- Compact and robust design with castors for mobile use and easy transport